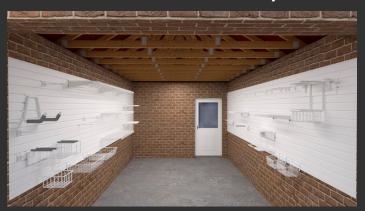

# OUR FLEXI PLUS PACKAGES

Introducing our new Flexi Plus Package – the **premium choice** for elevating your garage's organisation and aesthetics.

Designed around our innovative FlexiPanel system, this package is tailored to provide you with a **perfect balance** of functionality and style. Say goodbye to the clutter and welcome a sleek, well-organised garage into your life.

# WHY CHOOSE ONE OF OUR FLEXI PLUS PACKAGES?

- FlexiPanel System: At its core, this package features our cutting-edge FlexiPanel system. Installed midway on the wall at a height of 1.2 meters, it offers you significantly more storage space while enhancing the overall look of your garage. With its clean lines and modern design, FlexiPanel not only serves as a storage solution but also as a stylish feature in your garage
- **Thoughtful Design**: Our Flexi Plus Packages are carefully crafted to maximise both storage capacity and aesthetics. It optimises the use of wall space, ensuring that your garage remains clutter-free while exuding a sophisticated appeal
- **Customisation**: FlexiPanel allows for easy customisation, ensuring that you can arrange shelves, hooks, and other accessories to meet your specific needs. Whether you want to store tools, sports equipment, or gardening supplies, this package provides the versatility to accommodate your requirements
- **Installation Excellence**: To make your experience even smoother, our highly skilled Garageflex installation teams are ready to set up your Flexi Plus Package with precision and expertise. We understand that the proper installation is crucial for ensuring the long-term functionality and durability of your garage storage system