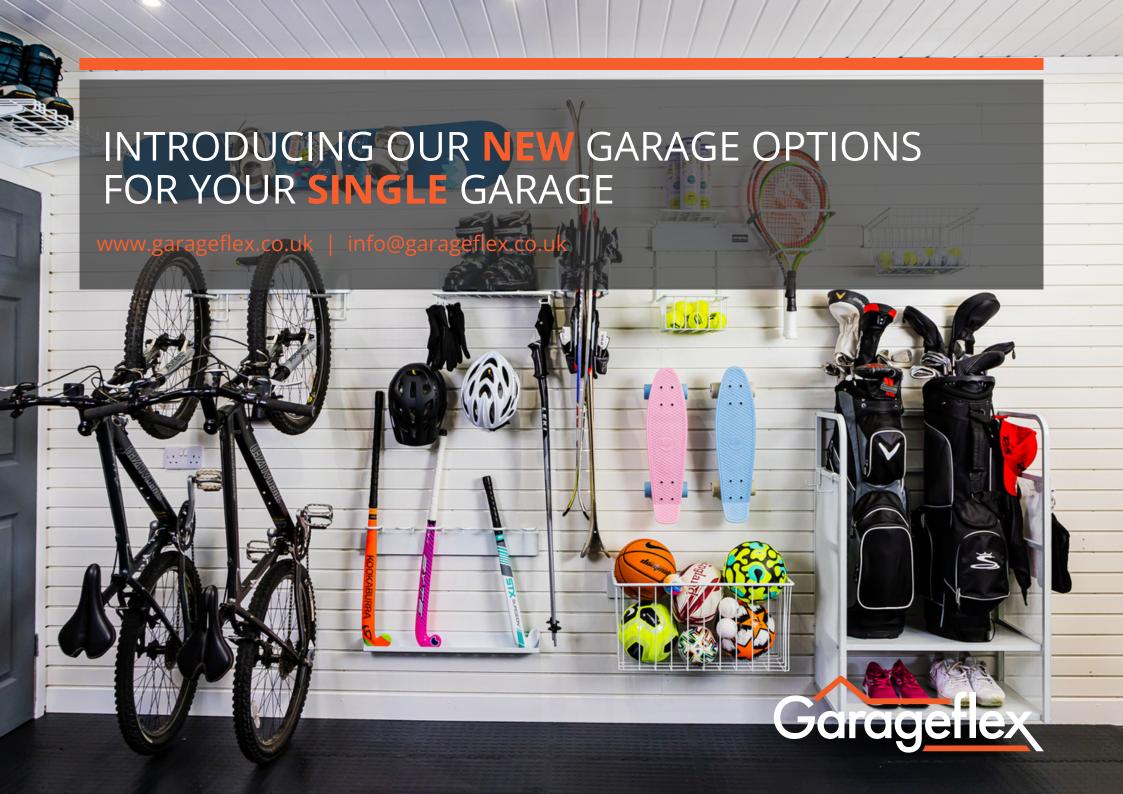

# WELCOME TO A WORLD OF POSSIBILITIES...

Allow us to present our latest storage packages **tailored** specifically for your single garage.

Experience the ultimate storage solution to revolutionise your cluttered garage into a meticulously **organised and highly functional** storage space. Say goodbye to chaos as you reclaim control with our cutting-edge FlexiTrack and FlexiPanel wall storage systems, complemented by a thoughtfully curated range of our most popular accessories.

# OUR FLEXI PACKAGES

Introducing our brand-new Flexi Packages – the **ultimate solution** to transform your cluttered garage into a well-organised and highly functional storage space. Bid farewell to the chaos and reclaim your garage with our innovative FlexiTrack storage system and a carefully curated selection of our most popular accessories.

Our Flexi Packages provide everything you need to kick-start your journey towards a tidy and efficient garage. Designed for maximum flexibility and utility, these packages are perfect for homeowners seeking a smart and hassle-free storage solution. With a combination of versatile components, you'll have the power to customise your garage storage to meet your specific needs.