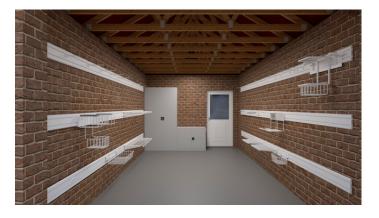

# OUR FLEXI PACKAGES

Introducing our brand-new Flexi Packages – the **ultimate solution** to transform your cluttered garage into a well-organised and highly functional storage space. Bid farewell to the chaos and reclaim your garage with our innovative FlexiTrack storage system and a carefully curated selection of our most popular accessories.

Our Flexi Packages provide everything you need to kick-start your journey towards a tidy and efficient garage. Designed for maximum flexibility and utility, these packages are perfect for homeowners seeking a smart and hassle-free storage solution. With a combination of versatile components, you'll have the power to customise your garage storage to meet your specific needs.

# WHY CHOOSE ONE OF OUR FLEXI PACKAGES?

- FlexiTrack System: Our exclusive FlexiTrack system serves as the backbone of your garage storage transformation. It's incredibly easy to install and offers unmatched adaptability, allowing you to arrange your accessories as you see fit
- **Popular Accessories**: We've handpicked our most popular accessories to complement the FlexiTrack system. From shelving units and hooks to storage bins and tool holders, these accessories ensure that every inch of your garage is utilised effectively
- Functional Design: Our packages are carefully curated to provide not just storage but functional organisation. You'll be able to find your tools, equipment, and belongings with ease, saving you time and reducing frustration
- **Tidy Garage**: A cluttered garage can be overwhelming. With one of our Flexi Packages, you'll experience the satisfaction of a well-ordered space, making your garage a place you'll actually enjoy using