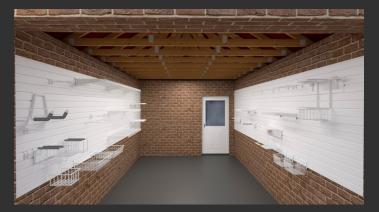

# OUR FLEXI PRO PACKAGES

Introducing our top-tier Flexi Pro Packages – the pinnacle of garage organisation and **sophistication**.

Crafted around our cutting-edge FlexiPanel wall storage system, this package offers an **all-encompassing solution** that covers your garage walls from floor to ceiling.

# WHY CHOOSE ONE OF OUR **FLEXI PRO** PACKAGES?

- Full Wall Coverage: With the FlexiPanel wall system extending from floor to ceiling, you'll have an expansive canvas to maximise your garage's storage potential. This comprehensive approach ensures that no inch of wall space is wasted, providing ample room for all your storage needs
- Aesthetic Brilliance: The FlexiPanel system not only excels in functionality but also offers a sleek and modern look. Your garage will be transformed into a visually stunning space that's not just for storage but also a showpiece in your home
- **Customisation Galore**: FlexiPanel's versatility allows you to customise your garage to perfection. Arrange shelves, hooks, and accessories in a way that suits your specific requirements, whether it's for tools, sports equipment, or hobby supplies
- **Professional Installation**: Our highly skilled Garageflex installation teams are at your service to ensure that your Flexi Pro Package is installed flawlessly. We understand the importance of a precise and expert installation to guarantee the longevity and efficiency of your garage storage system