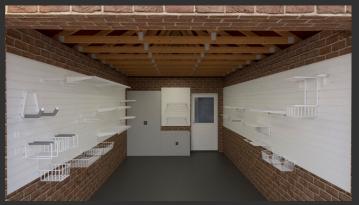

# OUR FLEXI PACKAGES

Introducing our brand-new Flexi Packages – the **ultimate solution** to transform your cluttered garage into a well-organised and highly functional storage space. Bid farewell to the chaos and reclaim your garage with our innovative FlexiTrack storage system and a carefully curated selection of our most popular accessories.

Our Flexi Packages provide everything you need to kick-start your journey towards a tidy and efficient garage. Designed for maximum flexibility and utility, these packages are perfect for homeowners seeking a smart and hassle-free storage solution. With a combination of versatile components, you'll have the power to customise your garage storage to meet your specific needs.

### Includes:

12 pcs Flexitrack in 1.2m lengths 1x Handyman Rack- Double 2x 18 pc Hook Set 2x 1200mm Shelves 1x Deep Basket 1x Shallow Basket

1x Vertical Bike Rack 1x Coat Rack 1x In-line Large Tool Holder 2x 600mm Shelves 1x Gardening Rack