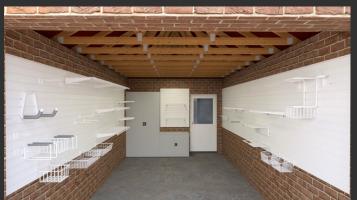

# £1,777.84

Everything that is included in Option 1 as well as:

1x Tall Metal Cabinet 1x Base Cabinet

Choose your preferred cabinet colour from our range which include Crimson Red, Gentian Blue, Anthracite Grey or Light Grey

### Includes

1x Tall Metal Cabinet

1x Base Cabinet

Choose your preferred cabinet colour from our range which include Crimson Red, Gentian Blue, Anthracite Grey or Light Grey