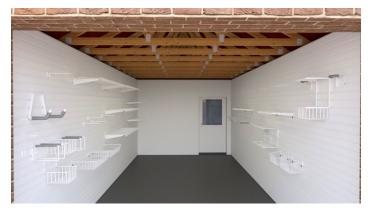

### Includes:

12 pcs Flexitrack in 1.2m lengths 1x Handyman Rack- Double 2x 18 pc Hook Set 2x 1200mm Shelves 1x Deep Basket 1x Shallow Basket

1x Vertical Bike Rack 1x Coat Rack 1x In-line Large Tool Holder 2x 600mm Shelves 1x Gardening Rack

### Includes:

Everything included in Option 1 with the addition of a fully tiled floor in our premium raised disc tiles

Floor Tiles are available in your choice of Black, Dark Grey, Light Grey, Graphite or Dark Blue