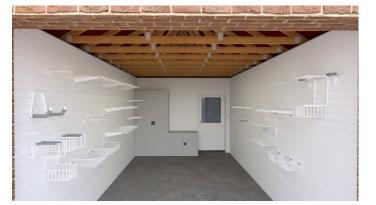

# £1,777.84

Everything that is included in Option 1 as well as:

1x Tall Metal Cabinet 1x Base Cabinet

Choose your preferred cabinet colour from our range which include Crimson Red, Gentian Blue, Anthracite Grey or Light Grey

### Includes

1x Tall Metal Cabinet

1x Base Cabinet

Choose your preferred cabinet colour from our range which include Crimson Red, Gentian Blue, Anthracite Grey or Light Grey