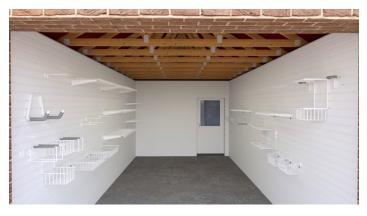

### Includes:

12 pcs Flexitrack in 1.2m lengths 1x Handyman Rack- Double 2x 18 pc Hook Set 2x 1200mm Shelves 1x Deep Basket 1x Shallow Basket

1x Vertical Bike Rack 1x Coat Rack 1x In-line Large Tool Holder 2x 600mm Shelves 1x Gardening Rack

# £1,777.84

Everything that is included in Option 1 as well as:

1x Tall Metal Cabinet 1x Base Cabinet

Choose your preferred cabinet colour from our range which include Crimson Red, Gentian Blue, Anthracite Grey or Light Grey