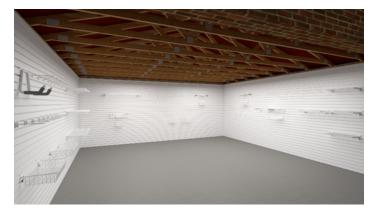

### OUR FLEXI PRO PACKAGES

Introducing our top-tier Flexi Pro Packages – the pinnacle of garage organisation and **sophistication**.

Crafted around our cutting-edge FlexiPanel wall storage system, this package offers an **all-encompassing solution** that covers your garage walls from floor to ceiling.

Say goodbye to clutter and hello to a garage that is not only **impeccably organised** but also boasts an impressive aesthetic transformation.

# WHY CHOOSE ONE OF OUR **FLEXI PRO** PACKAGES?

- Full Wall Coverage: With the FlexiPanel wall system extending from floor to ceiling, you'll have an expansive canvas to maximise your garage's storage potential. This comprehensive approach ensures that no inch of wall space is wasted, providing ample room for all your storage needs
- Aesthetic Brilliance: The FlexiPanel system not only excels in functionality but also offers a sleek and modern look. Your garage will be transformed into a visually stunning space that's not just for storage but also a showpiece in your home
- **Customisation Galore**: FlexiPanel's versatility allows you to customise your garage to perfection. Arrange shelves, hooks, and accessories in a way that suits your specific requirements, whether it's for tools, sports equipment, or hobby supplies
- **Professional Installation**: Our highly skilled Garageflex installation teams are at your service to ensure that your Flexi Pro Package is installed flawlessly. We understand the importance of a precise and expert installation to guarantee the longevity and efficiency of your garage storage system