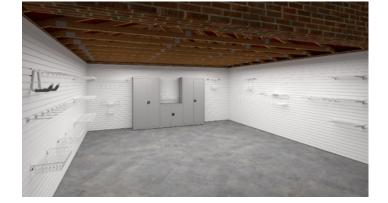

#### Includes:

Everything that is included in Option 1 as well as:

2x Tall Metal Cabinets 1x Base Cabinet

Choose your preferred cabinet colour from our range which include Crimson Red, Gentian Blue, Anthracite Grey or Light Grey

#### Includes

1x Tall Metal Cabinet

1x Base Cabinet

Choose your preferred cabinet colour from our range which include Crimson Red, Gentian Blue, Anthracite Grey or Light Grey