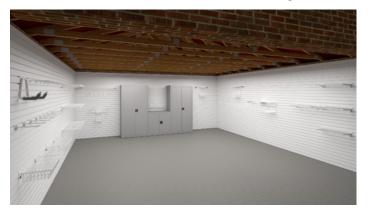

### £9,952.97

Everything that is included in Option 1 as well as:

1x Tall Metal Cabinet

1x Base Cabinet

1x Wooden Worktop

Choose your preferred cabinet colour from our range which include Crimson Red, Gentian Blue, Anthracite Grey or Light Grey

**OPTION 4** 

£12,129.76 Includes:

Everything that is included in Option 1 as well as:

1x Tall Metal Cabinet

1x Base Cabinet

1x Wooden Worktop

Fully tiled floor in our premium raised disc tiles

Choose your preferred cabinet colour from our range which includes Crimson Red, Gentian Blue, Anthracite Grey or Light Grey