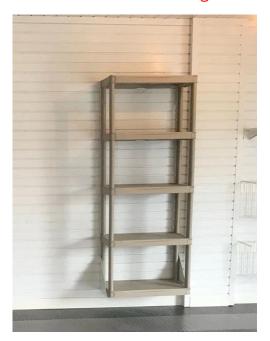

## Please note:

For all wall mounted modular shelving units, an FX100 will be provided which you use to fix your shelving system to the FlexiTrack or FlexiPanel.

For the 4 and 5 wall mounted shelving units, an additional cradle will be included which supports your shelving system from the bottom and is again connected to the FlexiPanel or FlexiTrack.