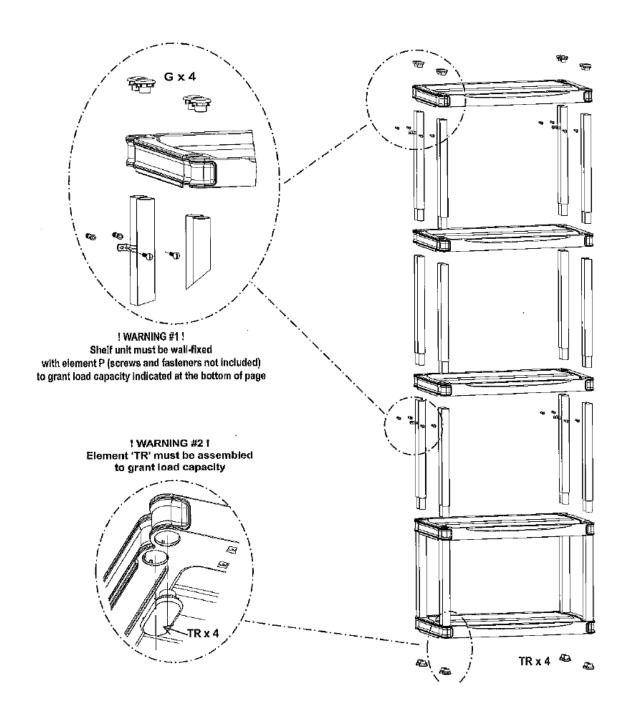

## Please note:

For all wall mounted modular shelving units, an FX100 will be provided which you use to fix your shelving system to the FlexiTrack or FlexiPanel.

For the 4 and 5 wall mounted shelving units, an additional cradle will be included which supports your shelving system from the bottom and is again connected to the FlexiPanel or FlexiTrack.